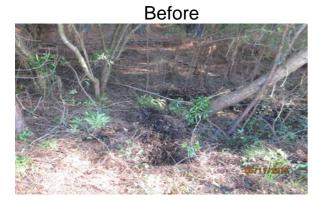

## Beaufort County Public Works Stormwater Infrastructure

Project Summary

Project Summary: East Chelsea Court

Activity: Routine/Preventive Maintenance

Narrative Description of Project: Completion: May-15

Project improved 16 L.F. of drainage system. Removed blockage from flowline. Cleaned out (1) catch basin. Jetted 16 L.F. of channel pipe.