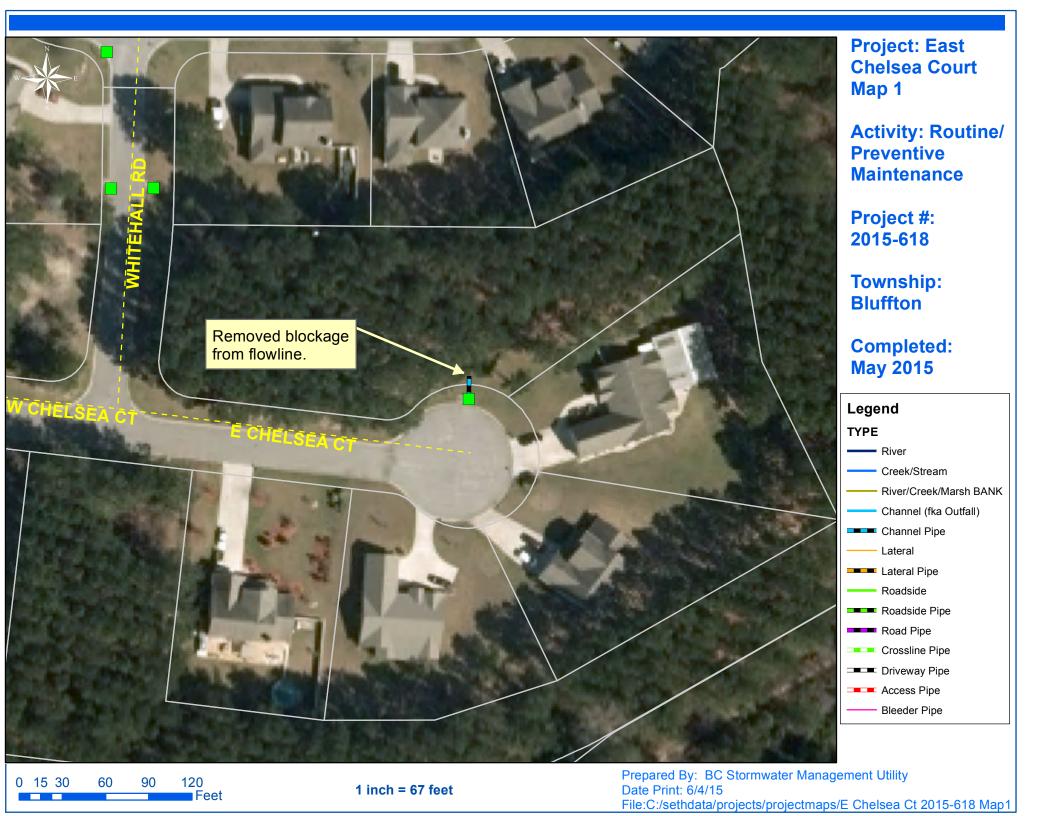

## Beaufort County Public Works Stormwater Infrastructure

Project Summary

Project Summary: East Chelsea Court

Activity: Routine/Preventive Maintenance

Narrative Description of Project: Completion: May-15

Project improved 16 L.F. of drainage system. Removed blockage from flowline. Cleaned out (1) catch basin. Jetted 16 L.F. of channel pipe.