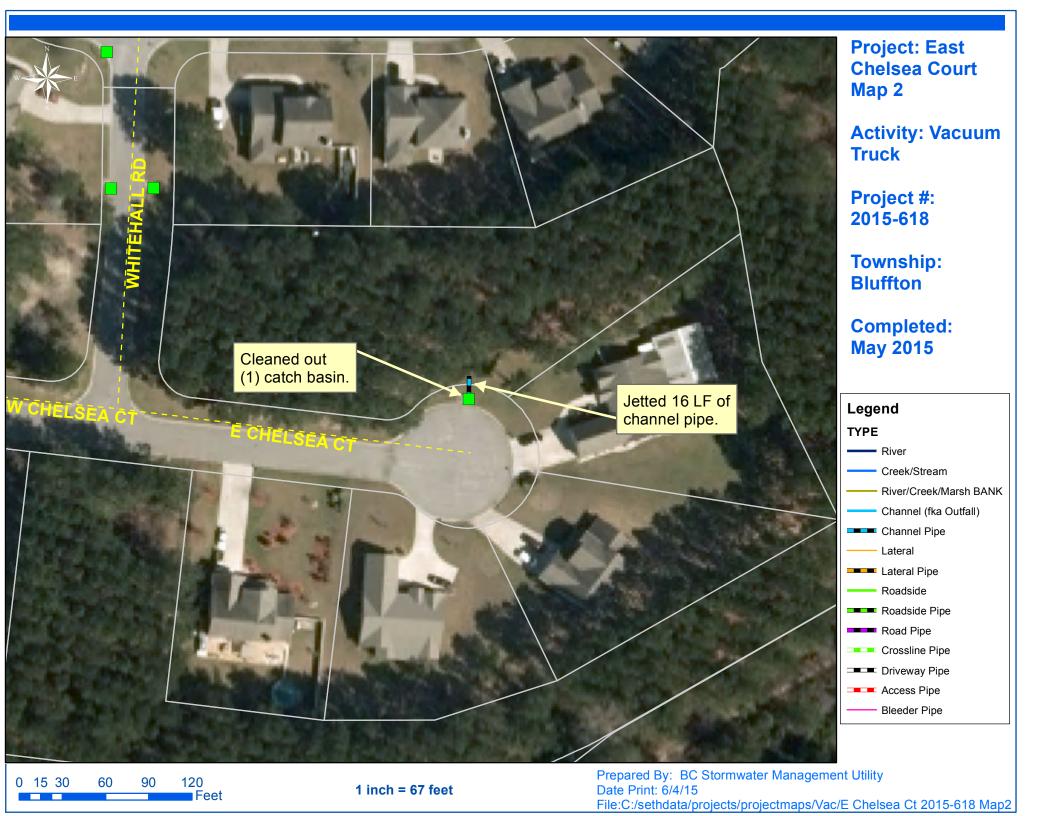

## Beaufort County Public Works Stormwater Infrastructure

Project Summary

Project Summary: East Chelsea Court

Activity: Routine/Preventive Maintenance

Narrative Description of Project: Completion: May-15

Project improved 16 L.F. of drainage system. Removed blockage from flowline. Cleaned out (1) catch basin. Jetted 16 L.F. of channel pipe.