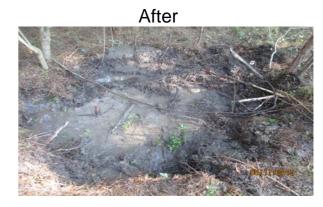

## Beaufort County Public Works Stormwater Infrastructure

Project Summary

Project Summary: East Chelsea Court

Activity: Routine/Preventive Maintenance

Narrative Description of Project: Completion: May-15

Project improved 16 L.F. of drainage system. Removed blockage from flowline. Cleaned out (1) catch basin. Jetted 16 L.F. of channel pipe.