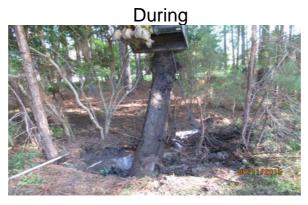

## Beaufort County Public Works Stormwater Infrastructure

Project Summary

Project Summary: East Chelsea Court

Activity: Routine/Preventive Maintenance

Narrative Description of Project: Completion: May-15

Project improved 16 L.F. of drainage system. Removed blockage from flowline. Cleaned out (1) catch basin. Jetted 16 L.F. of channel pipe.